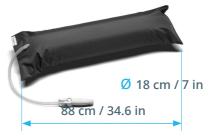

## MORPHEROLL: MAKES ANY BED FLEXIBLE

The Morpheroll is an inflatable **cylindrical** cushion designed to reposition patients in the Intensive Care (ICU) beds. The Morpheroll is placed **underneath** the mattress and by partly or completely inflating and deflating the Morpheroll you can lift or lower the patients body part in any desired position. By using compressed air, the Morpheroll reduces the burden on healthcare workers while giving perfect care to the patient.

## **SMART DESIGN** with multiple **ADVANTAGES** for users:

Adjustable (inflate/deflate)

**Safety valve** (avoids overpressure with umbrella valves and warning whistle tone)

**Double cover to avoid leaks** (airtight high frequency welding inside)

**Biocompatible cover** (Oekotex certified) that can be used directly on skin

X-ray permeable

**Better ergonomics** for healthcare workers by using compressed air